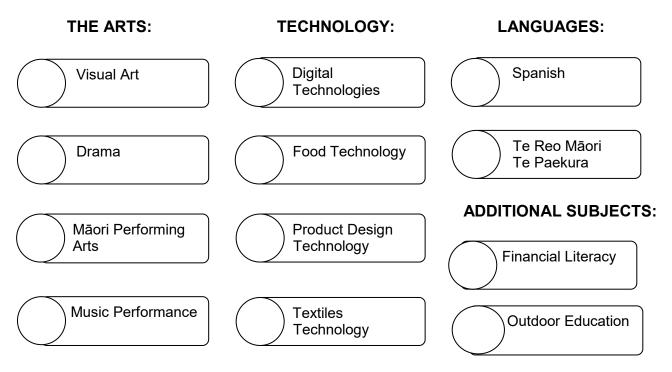

Students are required to take at least one subject from the The Arts and Technology and are recommended to take at least one Language to keep future career options open. Subjects available will be dependent on numbers.